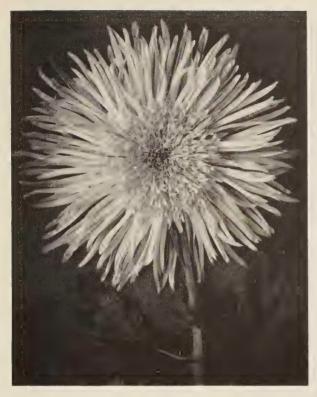

**SWINGTIME.** (SB-34). Peerless white among the exhibition class spiders. Long bold petals droop gracefully on a most luxuriously formed plant we have experienced growing. October 30. **Price:** \$1.00 each, 3 for \$2.75.